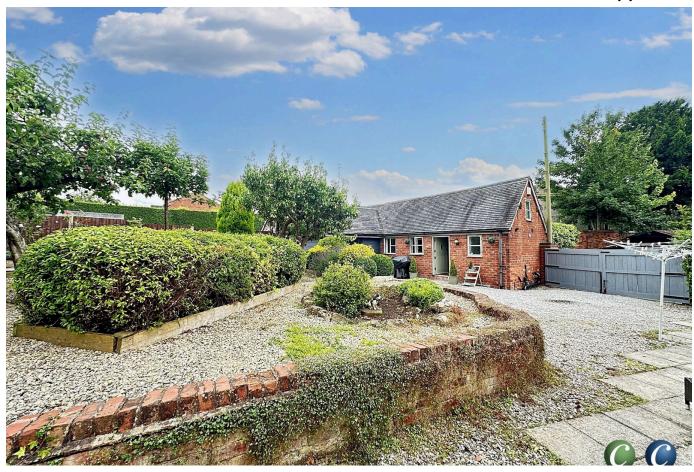

## Main Road, Great Haywood, Stafford, ST18 0SW

**4** 3 **4** 2 **4** 2 £495,000

\*\* ONLINE VIRTUAL TOUR AVAILABLE ON THIS PROPERTY - why not take a peek before booking a viewing\*\*

## **Key Features**

- DETACHED TWO BEDROOM BUNGALOW
- ONE BEDROOM ANNEX TO REAR

- IMMACULATELY PRESENTED THROUGHOUT
- OPEN PLAN KITCHEN DINER

LOUNGE

- TWO DOUBLE BEDROOMS
- OFF ROAD PARKING FOR MULTIPLE VEHICLES
- VIEWING ESSENTIAL